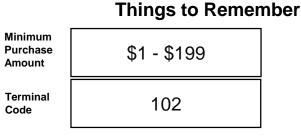

## How they work

- This option applies to purchases that are less than \$200.
- No Promotion Selection Slip required for Standard Account Terms transactions.
- No interest will be charged if the entire Standard Account Terms balance is paid in full by the due date each month. If the card holder does not pay in full every month, interest will be charged on the outstanding balance at the Purchase APR applicable to the account (for new accounts, this APR is 26.99%)

#### Things to Remember